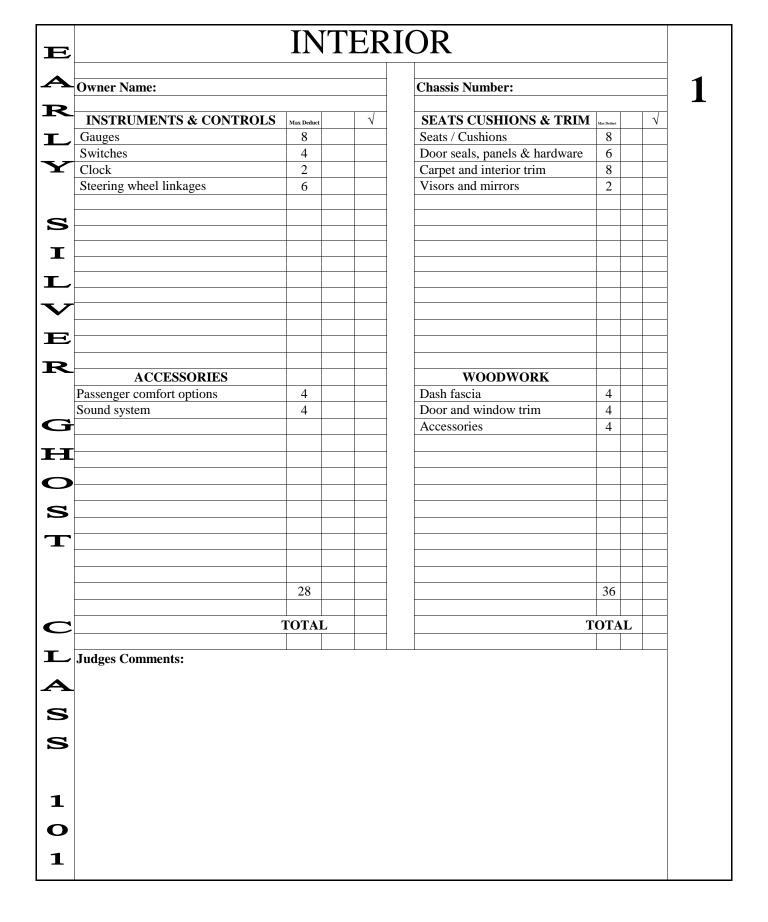

[A] To be eligible for a Class Award, Car must earn a minimum of ... 1st Place 360 points, 2nd Place = 320 points and 3rd Place = 280 points

Total Points

Plus Class Points

Total Points

- [B] The Score total from the Body & Interior sections of Class Judging will be added to the Total Class Judging Points to determine the Coachwork Awards. First two pages are used in Award Calulations.
- [C] To be eligible for a Senior Award, Car must earn a minimum of 450 points. All cars eligible for Senior Awards will be scored in Class competition and will be judged by the Senior Judging Team using a Car in Motion Driving Test