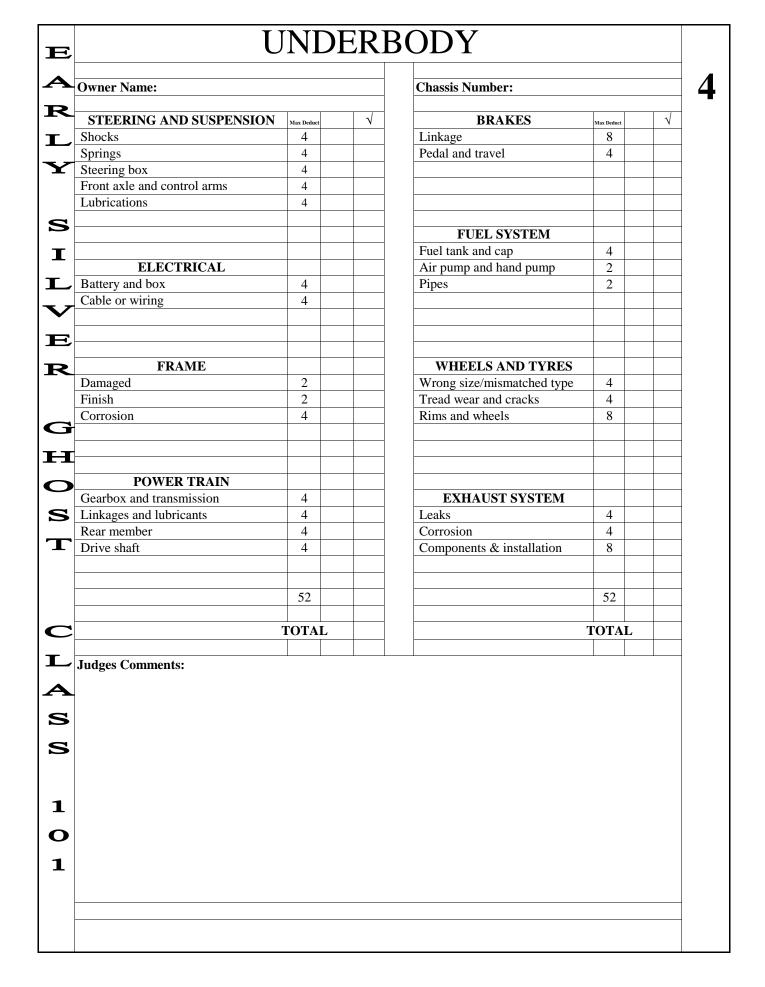

[A] To be eligible for a Class Award, Car must earn a minimum of ... 1st Place 360 points, 2nd Place = 320 points and 3rd Place = 280 points

Total Points

Plus Class Points

Total Points

- [B] The Score total from the Body & Interior sections of Class Judging will be added to the Total Class Judging Points to determine the Coachwork Awards. First two pages are used in Award Calulations.
- [C] To be eligible for a Senior Award, Car must earn a minimum of 450 points. All cars eligible for Senior Awards will be scored in Class competition and will be judged by the Senior Judging Team using a Car in Motion Driving Test