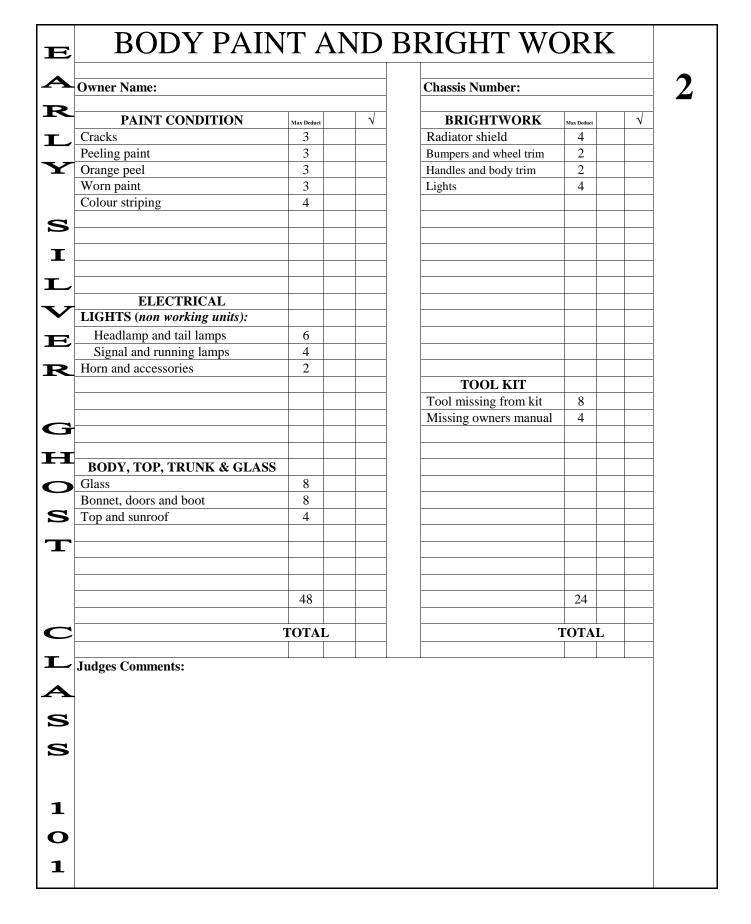

[A] To be eligible for a Class Award, Car must earn a minimum of ... 1st Place 360 points, 2nd Place = 320 points and 3rd Place = 280 points

Total Points

Plus Class Points

Total Points

- [B] The Score total from the Body & Interior sections of Class Judging will be added to the Total Class Judging Points to determine the Coachwork Awards. First two pages are used in Award Calulations.
- [C] To be eligible for a Senior Award, Car must earn a minimum of 450 points. All cars eligible for Senior Awards will be scored in Class competition and will be judged by the Senior Judging Team using a Car in Motion Driving Test